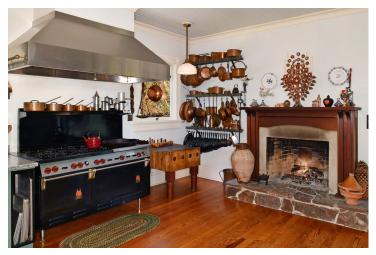

Master Chef's Kitchen

Master Chef's Kitchen

## Personal enjoyment coupled with business opportunity.

The professional Wolf Range, 36" counter depth, kitchen fireplace, walk in pantry and freestanding wine cellar are designed for a culinary extravaganza. Whether you are perfecting your culinary skills or hiring a professional chef for an event, this oversize kitchen is highly functional. Zoning allows for 4 Unit B&B, 10 Unit Inn. Herein lies an opportunity to enjoy a nature centric country lifestyle with a business income stream if you so choose.