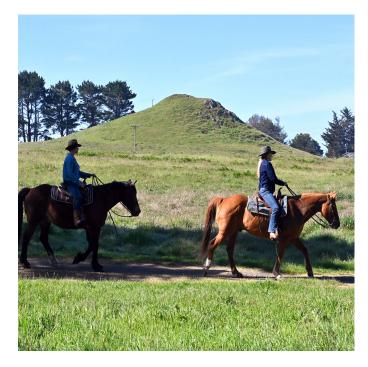

#### Stellar Inside and Out

- Approx 4847 Sq Ft Home
- Approx 92 Acre Parcel
- 4 Bedrooms 2 Master Suites
- · 4 Full Baths, 1 Half Bath
- Professional Chef's Kitchen
- Formal Dining Room
- Walk In Pantry
- Free Standing Wine Cellar
- Event Pavillion
- · Barn, Corral, Pasture
- Chicken, Game Bird Coops
- Three Wells and Septic