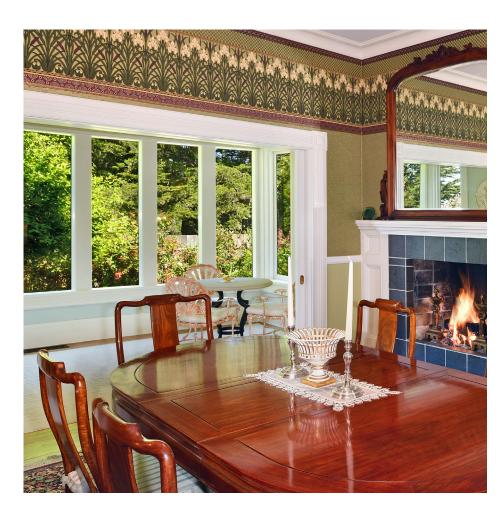

#### Stellar Inside and Out

- Approx 4847 Sq Ft Home
- Approx 92 Acre Parcel
- 4 Bedrooms 2 Master Suites
- · 4 Full Baths, 1 Half Bath
- Professional Chef's Kitchen
- Formal Dining Room
- Walk In Pantry
- Free Standing Wine Cellar
- Event Pavillion
- · Barn, Corral, Pasture
- Chicken, Game Bird Coops
- Three Wells and Septic