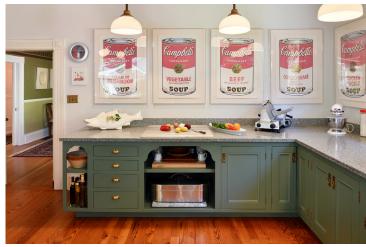

Master Chef's Kitchen

Master Chef's Kitchen

## Personal enjoyment coupled with business opportunity.

The professional Wolf Range, 36" counter depth, kitchen fireplace, walk in pantry and freestanding wine cellar are designed for a culinary extravaganza. Whether you are perfecting your culinary skills or hiring a professional chef for an event, this oversize kitchen is highly functional. Zoning allows for 4 Unit B&B, 10 Unit Inn. Herein lies an opportunity to enjoy a nature centric country lifestyle with a business income stream if you so choose.