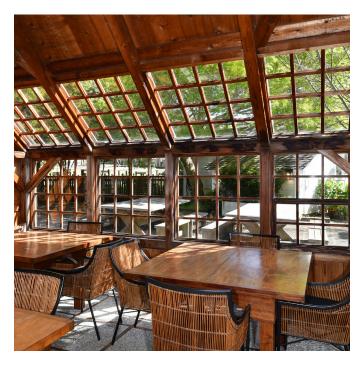

## Equally ideal for entertaining and unwinding.

When an accomplished architect and a passionate chef met an impeccable Victorian Inn nestled on the Mendocino Coast overlooking the Pacific Ocean, it was a match made in heaven. Where form follows function embellished by curated artisan fixtures and finishes collected from around the world, this home and its extensive outbuildings support intimate gatherings and grand events. Casual elegance built to last defines this stunning property.

## Personal enjoyment coupled with business opportunity.

The professional Wolf Range, 36" counter depth, kitchen fireplace, walk in pantry and freestanding wine cellar are designed for a culinary extravaganza. Whether you are perfecting your culinary skills or hiring a professional chef for an event, this oversize kitchen is highly functional. Zoning allows for 4 Unit B&B, 10 Unit Inn. Herein lies an opportunity to enjoy a nature centric country lifestyle with a business income stream if you so choose.